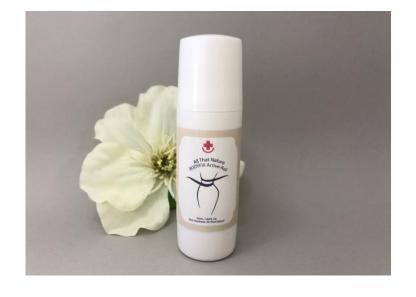

#### **Bodyfix Active-Roll**

| Product Name   | Bodyfix Active-Roll                                                                                                                                                                                                                                                                                                                                                                      |
|----------------|------------------------------------------------------------------------------------------------------------------------------------------------------------------------------------------------------------------------------------------------------------------------------------------------------------------------------------------------------------------------------------------|
| Feature        | Bodyfix Active-Roll is made from the combination of high purity essential oils is excellent in eliminating waste from the body.  Bodyfix Active-Roll lets you experience the effects of French sederma' BODYFIT™ and Mesembryanthemum Crystallinum extract, Astaxanthin . **Functional extracts are used instead of distilled water*                                                     |
| Effect by Part | <ol> <li>Abdominal Treatment: Eliminating toxin and waste from the body, Fat Splitting, Promoting Urination and Slimming Effect</li> <li>Back Treatment: Excellent in relieving many types of pains such as frozen shoulders and relaxing stiff muscles like a turtle neck syndrome.</li> <li>Bottom Treatment: Eliminating Cellulite, Easing Leg Swelling and Varicose Vein.</li> </ol> |
| Volume         | 50ml                                                                                                                                                                                                                                                                                                                                                                                     |

Main Ingredient: Bodyfit TM, Spirulina Platensis Extract, Astaxanthin, Mesembryanthemum Crystallinum Extract, Euterpe Oleracea Fruit Extract, Pentylene Glycol, Chamomilla Recutita (Matricaria) Flower Water, Hippophae Rhamnoides Fruit Oil, Juniperus Communis Fruit Oil, Jasminum Officinale (Jasmine) Oil, Santalum Austrocaledonicum Wood Oil, Pelargonium Graveolens Flower Oil,

▶ BodySlim Lotion 's main ingredient, BodyFit TM, has an effect of splitting fat cells

▶ Chili Extract strains the skin, tightens pore, conditions the skin by protecting it from active oxygen, decomposes internal deposit fat by increasing metabolism thus is effective in losing weight.