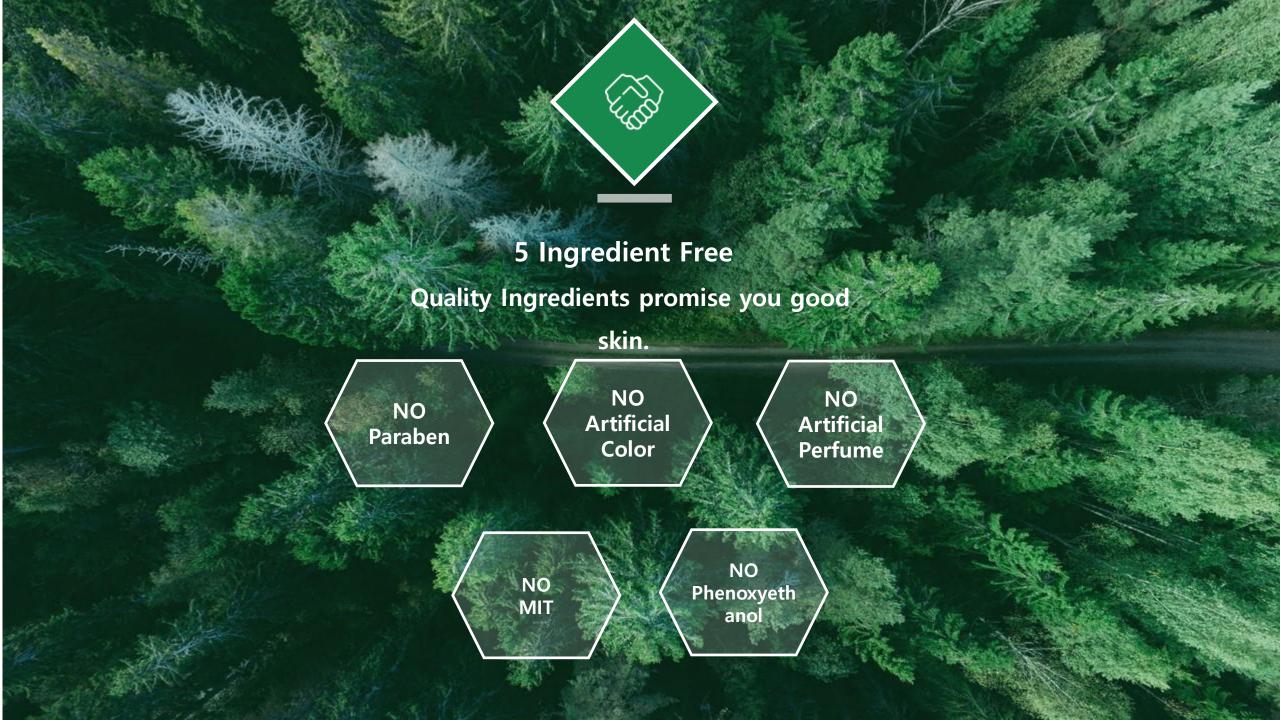

# All That Nature

All That Nature is a cosmetic product developed exclusively for aesthetic salon use. As products combines nature, eco friendliness and all good things together thus they stresses their nature friendliness.





Drug Delivery Test Skin Stability Test

Expert in Developing New Chemical Material

Patented in Manufacturing Elastic Hydrogel Pack









# **Hidden cell concentrate set(serum/cream)**

| Product Name | Hidden cell concentrate set(serum/cream)                                                                                                                                          |
|--------------|-----------------------------------------------------------------------------------------------------------------------------------------------------------------------------------|
| Feature      | [whitens skin & Improves wrnkles]  It has 11 types of Peptide and is a serum to diminish wrinkles which adheres tightly to skin without sticky feeling, firms and nourishes skin. |
| Skin Type    | Eyes, Lips, Forehead, Neck Wrinkles, loose pores, any part needed to increase elasticity