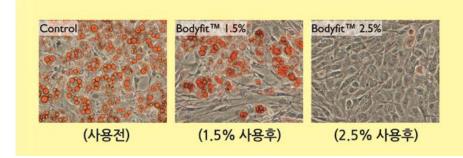

▶ BodySlim Lotion 's main ingredient, BodyFit TM, has an effect of splitting fat cells

▶ Chili Extract strains the skin, tightens pore, conditions the skin by protecting it from active oxygen, decomposes internal deposit fat by increasing metabolism thus is effective in losing weight.