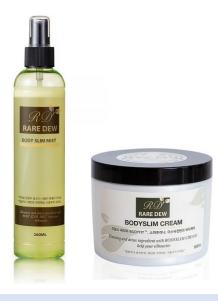

## **RAREDEW Bodyslim Mist & Cream**

| Product Name   | RAREDEW Bodyslim Mist & Cream                                                                                                                                                                                                                                                                                                                                                                            |
|----------------|----------------------------------------------------------------------------------------------------------------------------------------------------------------------------------------------------------------------------------------------------------------------------------------------------------------------------------------------------------------------------------------------------------|
| Feature        | BodySlim Mlst is made from the combination of high purity essential oils is excellent in eliminating waste from the body.  BodySlim Lotion lets you experience the effects of French sederma' BODYFIT™ and Mesembryanthemum Crystallinum extract, Astaxanthin . ※Functional extracts are used instead of distilled water                                                                                 |
| How to Use     | Spray BodySlim Mist before and after all treatments. It is also helpful for the swollen and tired body part because it eliminates waste from the body by promoting blood circulation. Spray a moderate amount of BodySlim Lotion after using BodySlim Mist, massage until it is absorbed. Use 1-2 times daily for fast results. Wrapping or Thermal Dome can be used for better results after treatment. |
| Effect by Part | <ol> <li>Abdominal Treatment: Eliminating toxin and waste from the body, Fat Splitting, Promoting Urination and Slimming Effect</li> <li>Back Treatment: Excellent in relieving many types of pains such as frozen shoulders and relaxing stiff muscles like a turtle neck syndrome.</li> <li>Bottom Treatment: Eliminating Cellulite, Easing Leg Swelling and Varicose Vein.</li> </ol>                 |
| Volume         | 260ml/500ml                                                                                                                                                                                                                                                                                                                                                                                              |