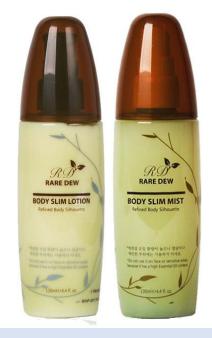

## **RAREDEW Bodyslim Mist & Cream**

| Product Name   | RAREDEW Bodyslim Mist & Cream                                                                                                                                                                                                                                                                                                                                                                            |
|----------------|----------------------------------------------------------------------------------------------------------------------------------------------------------------------------------------------------------------------------------------------------------------------------------------------------------------------------------------------------------------------------------------------------------|
| Feature        | BodySlim Mlst is made from the combination of high purity essential oils is excellent in eliminating waste from the body.  BodySlim Lotion lets you experience the effects of French sederma' BODYFIT™ and Mesembryanthemum Crystallinum extract, Astaxanthin . ※Functional extracts are used instead of distilled water                                                                                 |
| How to Use     | Spray BodySlim Mist before and after all treatments. It is also helpful for the swollen and tired body part because it eliminates waste from the body by promoting blood circulation. Spray a moderate amount of BodySlim Lotion after using BodySlim Mist, massage until it is absorbed. Use 1-2 times daily for fast results. Wrapping or Thermal Dome can be used for better results after treatment. |
| Effect by Part | <ol> <li>Abdominal Treatment: Eliminating toxin and waste from the body, Fat Splitting, Promoting Urination and Slimming Effect</li> <li>Back Treatment: Excellent in relieving many types of pains such as frozen shoulders and relaxing stiff muscles like a turtle neck syndrome.</li> <li>Bottom Treatment: Eliminating Cellulite, Easing Leg Swelling and Varicose Vein.</li> </ol>                 |
| Volume         | 260ml/500ml                                                                                                                                                                                                                                                                                                                                                                                              |

## **RAREDEW Bodyslim Mist & Lotion**

| Product Name   | Raredew BodySlim Mist/Lotion                                                                                                                                                                                                                                                                                                                                                                             |
|----------------|----------------------------------------------------------------------------------------------------------------------------------------------------------------------------------------------------------------------------------------------------------------------------------------------------------------------------------------------------------------------------------------------------------|
| Feature        | BodySlim MIst is made from the combination of high purity essential oils is excellent in eliminating waste from the body.  BodySlim Lotion lets you experience the effects of French sederma' BODYFIT™ and Mesembryanthemum Crystallinum extract, Astaxanthin . ※Functional extracts are used instead of distilled water                                                                                 |
| How to Use     | Spray BodySlim Mist before and after all treatments. It is also helpful for the swollen and tired body part because it eliminates waste from the body by promoting blood circulation. Spray a moderate amount of BodySlim Lotion after using BodySlim Mist, massage until it is absorbed. Use 1-2 times daily for fast results. Wrapping or Thermal Dome can be used for better results after treatment. |
| Effect by Part | <ol> <li>Abdominal Treatment: Eliminating toxin and waste from the body, Fat Splitting, Promoting Urination and Slimming Effect</li> <li>Back Treatment: Excellent in relieving many types of pains such as frozen shoulders and relaxing stiff muscles like a turtle neck syndrome.</li> <li>Bottom Treatment: Eliminating Cellulite, Easing Leg Swelling and Varicose Vein.</li> </ol>                 |
| Volume         | 130ml/130ml                                                                                                                                                                                                                                                                                                                                                                                              |

#### **RAREDEW Bodyslim Mist & Cream**

| Product Name   | RAREDEW Bodyslim Mist & Cream                                                                                                                                                                                                                                                                                                                                                            |
|----------------|------------------------------------------------------------------------------------------------------------------------------------------------------------------------------------------------------------------------------------------------------------------------------------------------------------------------------------------------------------------------------------------|
| Feature        | BodySlim MIst is made from the combination of high purity essential oils is excellent in eliminating waste from the body.  BodySlim Cream lets you experience the effects of French sederma' BODYFIT™ and Mesembryanthemum Crystallinum extract, Astaxanthin .   **Functional extracts are used instead of distilled water**                                                             |
| Effect by Part | <ol> <li>Abdominal Treatment: Eliminating toxin and waste from the body, Fat Splitting, Promoting Urination and Slimming Effect</li> <li>Back Treatment: Excellent in relieving many types of pains such as frozen shoulders and relaxing stiff muscles like a turtle neck syndrome.</li> <li>Bottom Treatment: Eliminating Cellulite, Easing Leg Swelling and Varicose Vein.</li> </ol> |
| Volume         | 30ml/40ml                                                                                                                                                                                                                                                                                                                                                                                |