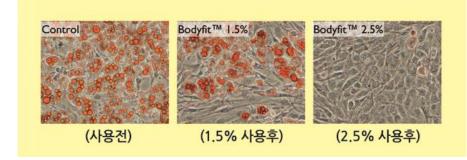

▶ BodySlim Lotion 's main ingredient, BodyFit TM, has an effect of splitting fat cells

▶ Chili Extract strains the skin, tightens pore, conditions the skin by protecting it from active oxygen, decomposes internal deposit fat by increasing metabolism thus is effective in losing weight.