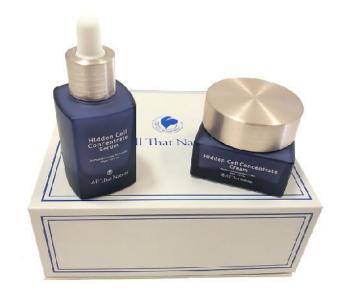

# **Hidden cell concentrate set(serum/cream)**

| Product Name | Hidden cell concentrate set(serum/cream)                                                                                                                                          |
|--------------|-----------------------------------------------------------------------------------------------------------------------------------------------------------------------------------|
| Feature      | [whitens skin & Improves wrnkles]  It has 11 types of Peptide and is a serum to diminish wrinkles which adheres tightly to skin without sticky feeling, firms and nourishes skin. |
| Skin Type    | Eyes, Lips, Forehead, Neck Wrinkles, loose pores, any part needed to increase elasticity                                                                                          |
| Volume       | 30ml/50ml                                                                                                                                                                         |