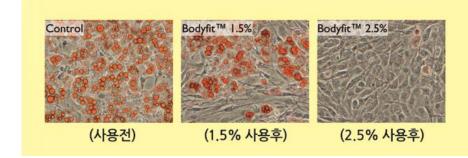

▶ BodySlim Lotion 's main ingredient, BodyFit TM, has an effect of splitting fat cells

▶ Chili Extract strains the skin, tightens pore, conditions the skin by protecting it from active oxygen, decomposes internal deposit fat by increasing metabolism thus is effective in losing weight.